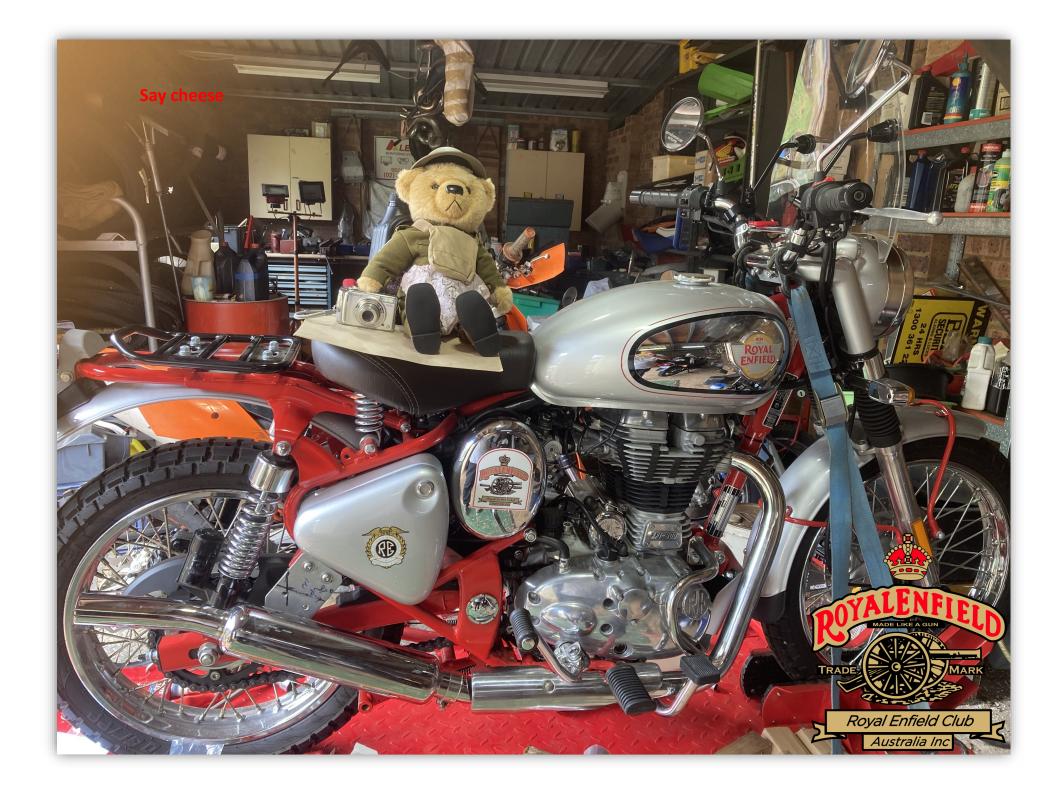

|        |                    |
| 16     | 17           | 18                 | 19                                                  | 20                 | 21     | 22                 |
|        |              | Full 💮 10:48am     |                                                     |                    |        |                    |
| 23     | 24           | 25<br>Vic Mob Meet | <b>26</b> Australia Day                             | 27                 | 28     | 29                 |
|        |              |                    | 🚱 I 2:4 Iam                                         |                    |        |                    |
| 30     | 31           |                    | ting - Tollgate Hotel No<br>eting - Racecourse Hote | rth Parramatta 6pm |        | Royal Enfield Club |



## FEBRUARY 2022

| Sunday          | Monday                   | Tuesday                | Wednesday                                                                   | Thursday            | Friday | Saturday        |
|-----------------|--------------------------|------------------------|-----------------------------------------------------------------------------|---------------------|--------|-----------------|
|                 |                          | I<br>Sydney Meet       | 2                                                                           | 3                   | 4      | 5               |
|                 |                          | New 🄀 4:46pm           |                                                                             |                     |        |