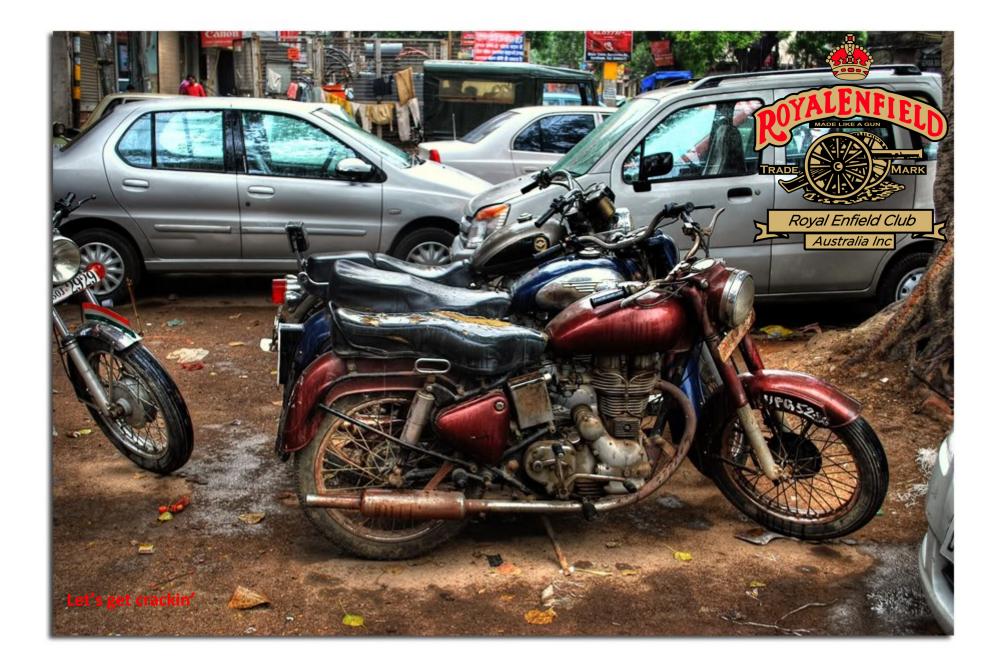

| 19       | 20     | 21 Sydney Ride                      |
| 22 Sydney Ride | 23                                           | 24                  | 25                                                                          | 26       | 27     | 28                                  |
| 29             | 30 Reconciliation Day (ACT)<br>New 🍪 10:30pm | 31<br>Vic Mob Meet  |                                                                             |          |        |                                     |
|                |                                              | Sydney Monthly Meet | ting - Tollgate Hotel Not<br>eting - Racecourse Hote<br>o forum for details |          |        | Royal Enfield Club<br>Australia inc |



# JUNE 2022

| Sunday                                      | Monday                                                      | Tuesday                                     | Wednesday           | Thursday | Friday | Saturday           |
|---------------------------------------------|-------------------------------------------------------------|---------------------------------------------|---------------------|----------|--------|--------------------|
|                                             |                                                             |                                             | I                   | 2        | 3      | 4                  |
|                                             |                                                             |