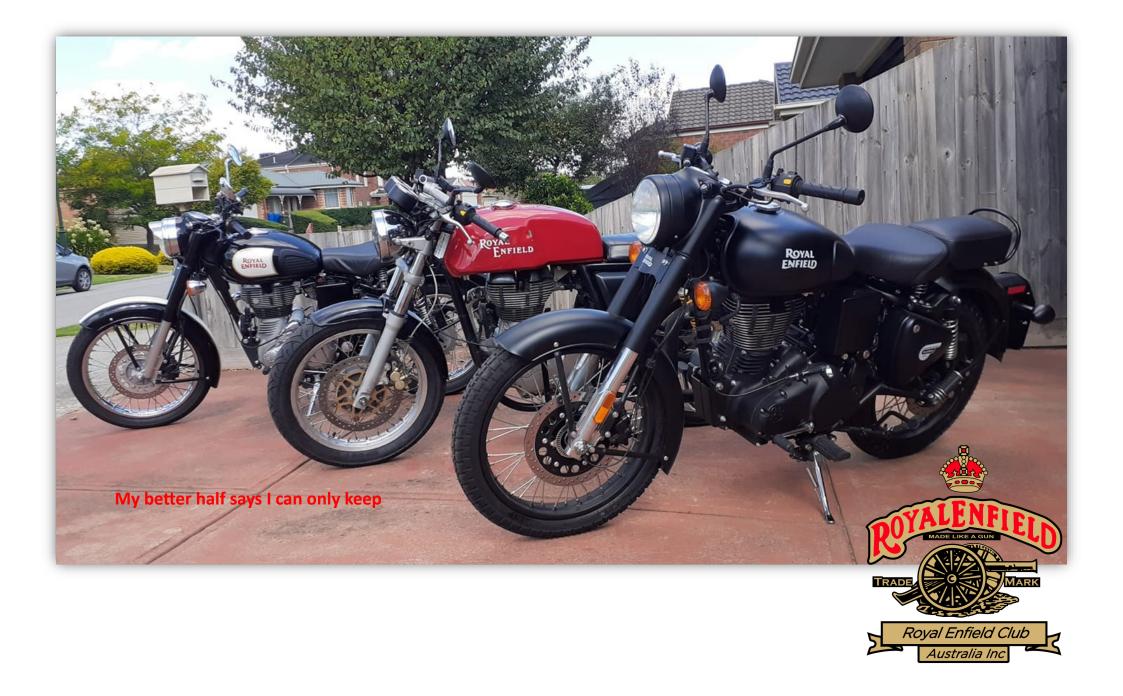

| 17                | 18                 |
| 19                             | 20                | <b>21</b> Summer Solstice | 22                                                  | 23       | 24 Christmas Eve  | 25 Christmas Day   |
| Full 💮 3:35pm<br>26 Boxing Day | 27 Boxing Day hol | 28<br>Vic Mob Meet        | 29                                                  | 30       | 31 New Year's Eve |                    |
|                                | 🚱 I:24pm          |                           |                                                     |          |                   |                    |
|                                |                   |                           | ting - Tollgate Hotel No<br>eting - Racecourse Hote |          |                   | Royal Enfield Club |



# JANUARY 2022

| Sunday | Monday       | Tuesday            | Wednesday                                           | Thursday           | Friday | Saturday           |
|--------|--------------|--------------------|-----------------------------------------------------|--------------------|--------|--------------------|
|        |              |                    |                                                     |                    |        | New Year's Day     |
| 2      | 3            | 4<br>Sydney Meet   | 5                                                   | 6                  | 7      | 8                  |
| 9      | New 🍪 5:33am | 11                 | 12                                                  | 13                 | 14     | 15                 |
|        | €⊖ 5:11am